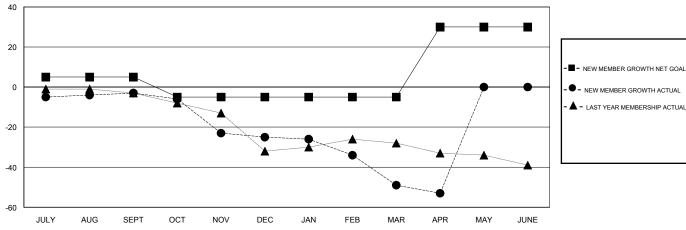

## GOALS AND ACTUAL MEMBERS CUMULATIVE

| -=- | NEW MEMBER GROWTH NET GOAL |
|-----|----------------------------|
| •-  | NEW MEMBER GROWTH ACTUAL   |

664 (77.03%)

| DROPPED CLUBS: 1 |    |
|------------------|----|
| DROPPED MEMBERS  |    |
| DECEASED         | 7  |
| CLUB CANCELLED   | 13 |
| OTHER            | 62 |
| TOTAL            | 82 |